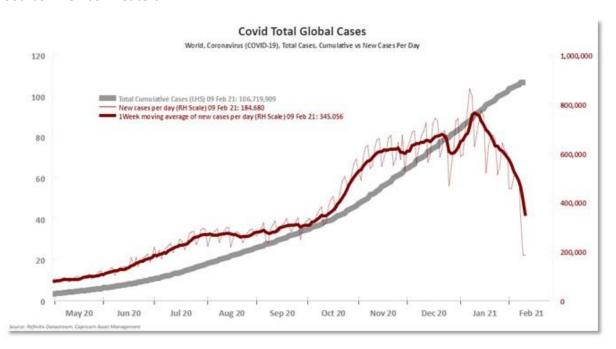

## **Corona Tracker**

| GLOBAL CASES<br>SOURCE - REUTERS |                    |           | 2021-02-10   | 03:33:33.22Z    |  |
|----------------------------------|--------------------|-----------|--------------|-----------------|--|
|                                  | Confirmed<br>Cases | New Cases | Total Deaths | Total Recovered |  |
| GLOBAL                           | 106,719,909        | 184,680   | 2,332,349    | 69,532,378      |  |

The number of new cases is distorted by cut-off times.