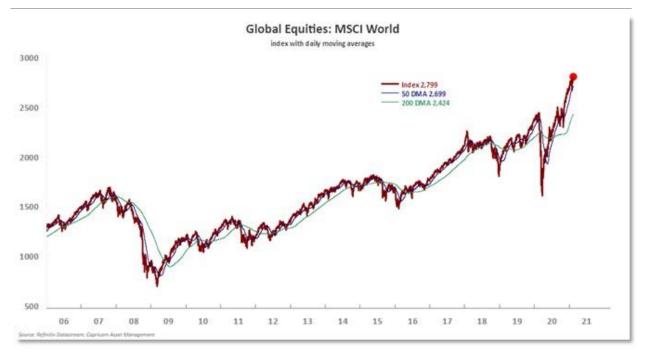

### **Global Markets**

Stocks hit a record high on Wednesday, as upbeat earnings, hopes of a large U.S. fiscal stimulus and progress in vaccinations fanned optimism about a global recovery from the pandemic.

MSCI's ex-Japan Asian shares index rose 0.8%, rising above its January peak to reach its highest level ever. In mainland China's CSI300 rose 1.3% to a 13-year high and the Shanghai Composite hit a five-year high on the last trading day before the week-long Lunar New Year holidays. Japan's Nikkei eked out gains of 0.1% while e-mini futures for the U.S. S&P 500 rose 0.35%.

faces opposition from Republicans, his fellow Democrats last week approved a budget outline that will allow them to muscle the stimulus through in the coming weeks without Republican support.

On Wall Street, major stock indexes closed little changed on Tuesday, though the tech-heavy Nasdaq Composite eked out a record high on a gain of 0.14%. The S&P 500 lost 0.11%. The S&P had climbed the previous six sessions and is up 5.3% for the month, underpinned by the prospects of the large U.S. relief package.